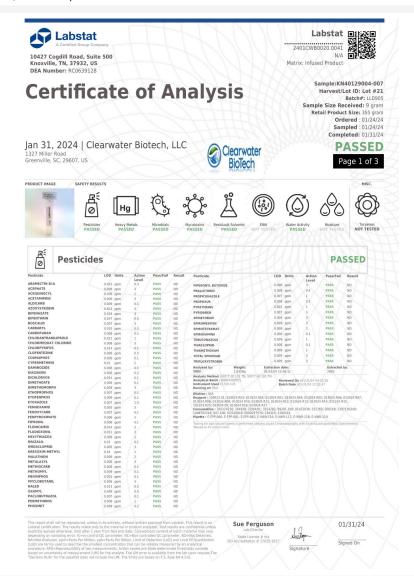

## Lemon Lime Mild Hare 5mg Lot #21

Ingestible, Beverage

Harvest Process Lot: ; METRC Batch: ; METRC Sample:

Notes:

0.002%

Δ9 ΤΗС

5.10 mg/unit

**Total THC** 

ND

**Total CBD** 

5.10 mg/unit

Total Cannabinoids NR

Moisture

### Cannabinoids

| Analyte | LOQ     | Mass    | Mass  |
|---------|---------|---------|-------|
|         | mg/unit | mg/unit | mg/mL |
| THCa    | 3.40    | ND      | ND    |
| Δ9-THC  | 3.40    | 5.10    | 0.01  |
| Δ8-THC  | 3.40    | ND      | ND    |
| THCV    | 3.40    | ND      | ND    |
| CBDa    | 3.40    | ND      | ND    |
| CBD     | 3.40    | ND      | ND    |
| CBDVa   | 3.40    | ND      | ND    |
| CBDV    | 3.40    | ND      | ND    |
| CBN     | 3.40    | ND      | ND    |
| CBGa    | 3.40    | ND      | ND    |
| CBG     | 3.40    | ND      | ND    |
| CBC     | 3.40    | ND      | ND    |
| Total   |         | 5.10    | 0.01  |

1 mL = 0.992g.

Total THC = THCa \* 0.877 + d9-THC; Total CBD = CBDa \* 0.877 + CBD; Total Cannabinoids = Sum of quantifiable cannabinoids

LOQ = Limit of Quantitation; ND = Not Detected; The reported result is based on a sample weight with the applicable moisture content for that sample; Unless otherwise stated all quality control samples performed within specifications established by the Laboratory. The estimated level of uncertainty for these results is 0.05%. Analysis Method: SOP017, SOP030