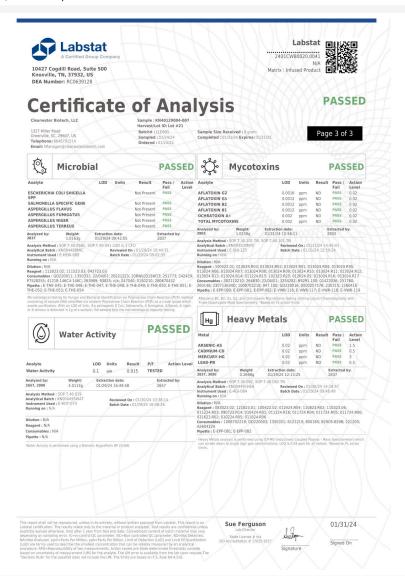

### Cannabinoids

| Analyte | LOQ     | Mass    | Mass  |
|---------|---------|---------|-------|
|         | mg/unit | mg/unit | mg/mL |
| THCa    | 3.40    | ND      | ND    |
| Δ9-THC  | 3.40    | 5.10    | 0.01  |
| Δ8-THC  | 3.40    | ND      | ND    |
| THCV    | 3.40    | ND      | ND    |
| CBDa    | 3.40    | ND      | ND    |
| CBD     | 3.40    | ND      | ND    |
| CBDVa   | 3.40    | ND      | ND    |
| CBDV    | 3.40    | ND      | ND    |
| CBN     | 3.40    | ND      | ND    |
| CBGa    | 3.40    | ND      | ND    |
| CBG     | 3.40    | ND      | ND    |
| CBC     | 3.40    | ND      | ND    |
| Total   |         | 5.10    | 0.01  |

1 mL = 0.992g.

Total THC = THCa \* 0.877 + d9-THC; Total CBD = CBDa \* 0.877 + CBD; Total Cannabinoids = Sum of quantifiable cannabinoids

LOQ = Limit of Quantitation; ND = Not Detected; The reported result is based on a sample weight with the applicable moisture content for that sample; Unless otherwise stated all quality control samples performed within specifications established by the Laboratory. The estimated level of uncertainty for these results is 0.05%. Analysis Method: SOP017, SOP030