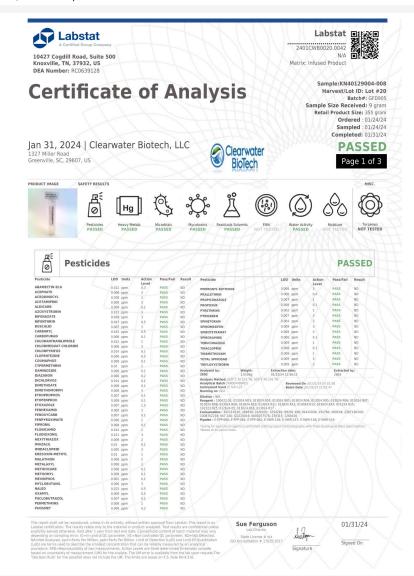

### Cannabinoids

| Analyte | LOQ     | Mass    | Mass  |
|---------|---------|---------|-------|
|         | mg/unit | mg/unit | mg/mL |
| THCa    | 3.40    | ND      | ND    |
| Δ9-THC  | 3.40    | 5.10    | 0.01  |
| Δ8-THC  | 3.40    | ND      | ND    |
| THCV    | 3.40    | ND      | ND    |
| CBDa    | 3.40    | ND      | ND    |
| CBD     | 3.40    | ND      | ND    |
| CBDVa   | 3.40    | ND      | ND    |
| CBDV    | 3.40    | ND      | ND    |
| CBN     | 3.40    | ND      | ND    |
| CBGa    | 3.40    | ND      | ND    |
| CBG     | 3.40    | ND      | ND    |
| CBC     | 3.40    | ND      | ND    |
| Total   |         | 5.10    | 0.01  |

1 mL = 0.9917g.

Total THC = THCa \* 0.877 + d9-THC; Total CBD = CBDa \* 0.877 + CBD; Total Cannabinoids = Sum of quantifiable cannabinoids

LOQ = Limit of Quantitation; ND = Not Detected; The reported result is based on a sample weight with the applicable moisture content for that sample; Unless otherwise stated all quality control samples performed within specifications established by the Laboratory. The estimated level of uncertainty for these results is 0.05%. Analysis Method: SOP017, SOP030