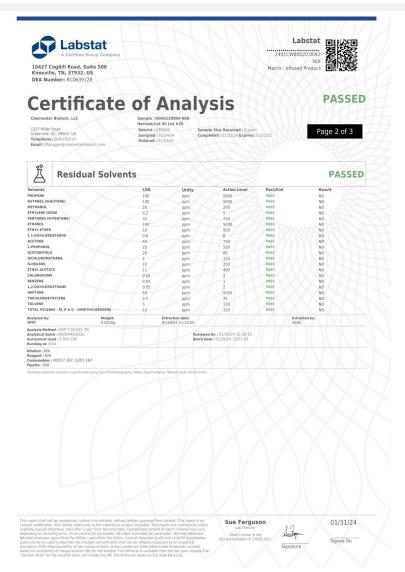

1 mL = 0.9917g.

Total THC = THCa \* 0.877 + d9-THC; Total CBD = CBDa \* 0.877 + CBD; Total Cannabinoids = Sum of quantifiable cannabinoids

LOQ = Limit of Quantitation; ND = Not Detected; The reported result is based on a sample weight with the applicable moisture content for that sample; Unless otherwise stated all quality control samples performed within specifications established by the Laboratory. The estimated level of uncertainty for these results is 0.05%. Analysis Method: SOP017, SOP030