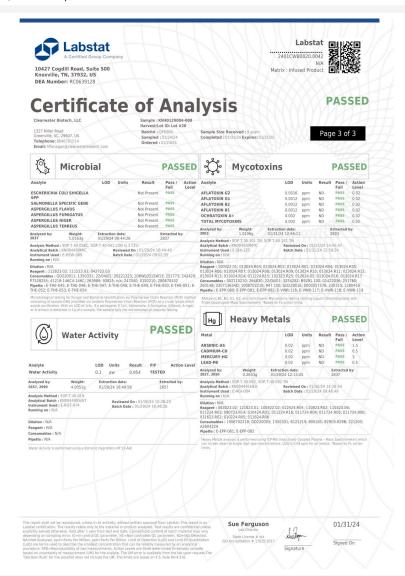

1 mL = 0.9917g.

Total THC = THCa \* 0.877 + d9-THC; Total CBD = CBDa \* 0.877 + CBD; Total Cannabinoids = Sum of quantifiable cannabinoids

LOQ = Limit of Quantitation; ND = Not Detected; The reported result is based on a sample weight with the applicable moisture content for that sample; Unless otherwise stated all quality control samples performed within specifications established by the Laboratory. The estimated level of uncertainty for these results is 0.05%. Analysis Method: SOP017, SOP030