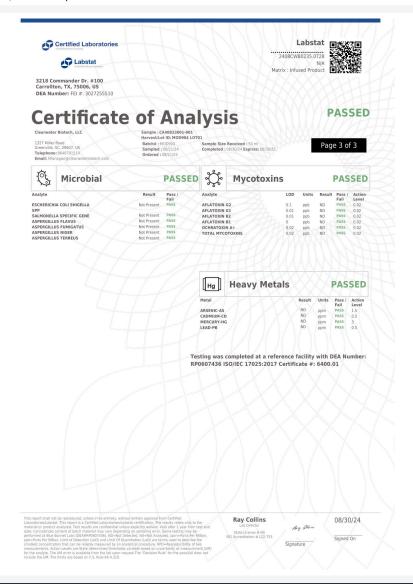

### RR Mandarin Orange

Ingestible, Beverage, Other Harvest Process Lot: ; METRC Batch: ; METRC Sample: Notes:

0.001%

Δ9 ΤΗС

4.04 mg/unit

Total THC

ND

**Total CBD** 

4.04 mg/unit

Total Cannabinoids NT

Moisture

#### Cannabinoids

| Analyte | LOQ     | Result  | Result |
|---------|---------|---------|--------|
|         | mg/unit | mg/unit | mg/mL  |
| THCa    | 3.40    | ND      | ND     |
| Δ9-THC  | 3.40    | 4.04    | 0.01   |
| Δ8-THC  | 3.40    | ND      | ND     |
| THCV    | 3.40    | ND      | ND     |
| CBDa    | 3.40    | ND      | ND     |
| CBD     | 3.40    | ND      | ND     |
| CBDVa   | 3.40    | ND      | ND     |
| CBDV    | 3.40    | ND      | ND     |
| CBN     | 3.40    | ND      | ND     |
| CBGa    | 3.40    | ND      | ND     |
| CBG     | 3.40    | ND      | ND     |
| CBC     | 3.40    | ND      | ND     |
| Total   |         | 4.04    | 0.01   |

1 mL = 0.9983g.

Total THC = THCa \* 0.877 + d9-THC; Total CBD = CBDa \* 0.877 + CBD; Total Cannabinoids = Sum of quantifiable cannabinoids

LOQ = Limit of Quantitation; ND = Not Detected; The reported result is based on a sample weight with the applicable moisture content for that sample; Unless otherwise stated all quality control samples performed within specifications established by the Laboratory. The estimated level of uncertainty for these results is 0.05%. Analysis Method: SOP017,