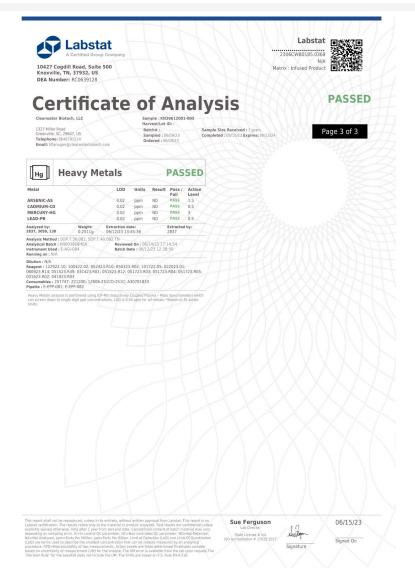

Powered by Confident Cannabis 2 of 4

#### Rebel Rabbit

110 Kingsley Dr Mauldin, SC 29662 williamgoldsmith4@gmail.com (864) 434-9011 Lic. # Sample: 2306CWB0185.0368

Strain: G Mild Hare

Batch#:; Batch Size: g Sample Received: 06/09/2023; Report Created: 06/15/2023

Sampling: ; Environment:

#### **G Mild Hare**

Ingestible, Beverage

Harvest Process Lot: ; METRC Batch: ; METRC Sample:

Notes:

1327 Miller Rd Suite G Greenville, SC (864) 568-8940 http://www.clearwaterbiotech.com Lic# 100737 L21-505