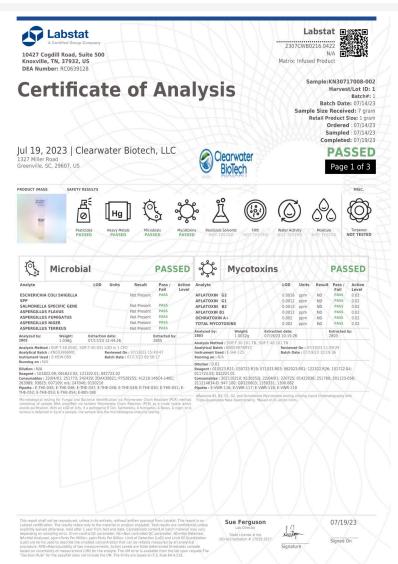

#### Cannabinoids

| Mass  | Mass   | LOQ    | Analyte |
|-------|--------|--------|---------|
| mg/mL | %      | %      |         |
| ND    | ND     | 0.0001 | THCa    |
| 0.012 | 0.0012 | 0.0001 | Δ9-THC  |
| ND    | ND     | 0.0001 | Δ8-THC  |
| ND    | ND     | 0.0001 | THCV    |
| ND    | ND     | 0.0001 | CBDa    |
| ND    | ND     | 0.0001 | CBD     |
| ND    | ND     | 0.0001 | CBDVa   |
| ND    | ND     | 0.0001 | CBDV    |
| ND    | ND     | 0.0001 | CBN     |
| ND    | ND     | 0.0001 | CBGa    |
| ND    | ND     | 0.0001 | CBG     |
| ND    | ND     | 0.0001 | CBC     |
| 0.012 | 0.0012 |        | Total   |

1 mL = 1g.

Total THC = THCa \* 0.877 + d9-THC; Total CBD = CBDa \* 0.877 + CBD; Total Cannabinoids = Sum of quantifiable cannabinoids

LOQ = Limit of Quantitation; ND = Not Detected; The reported result is based on a sample weight with the applicable moisture content for that sample; Unless otherwise stated all quality control samples performed within specifications established by the Laboratory. The estimated level of uncertainty for these results is 0.05%. Analysis Method: SOP017, SOP030