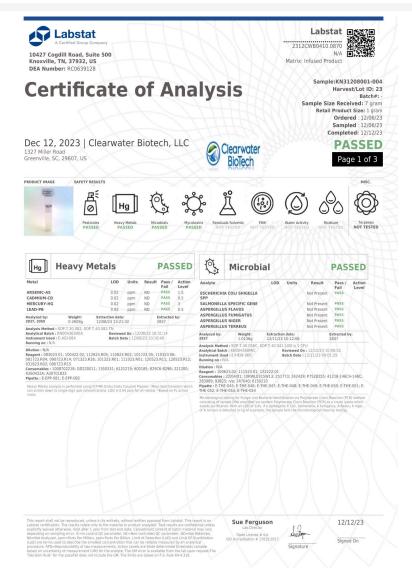

## Mild Hare Grapefruit

Ingestible, Beverage

Harvest Process Lot: ; METRC Batch: ; METRC Sample:

0.0014%

Δ9 ΤΗС

0.0014%

**Total THC** 

ND

**Total CBD** 

0.0014%

Total Cannabinoids NR

Moisture

#### Cannabinoids

| Analyte | LOQ    | Mass   | Mass  |
|---------|--------|--------|-------|
|         | %      | %      | mg/mL |
| THCa    | 0.0010 | ND     | ND    |
| Δ9-THC  | 0.0010 | 0.0014 | 0.014 |
| Δ8-THC  | 0.0010 | ND     | ND    |
| THCV    | 0.0010 | ND     | ND    |
| CBDa    | 0.0010 | ND     | ND    |
| CBD     | 0.0010 | ND     | ND    |
| CBDVa   | 0.0010 | ND     | ND    |
| CBDV    | 0.0010 | ND     | ND    |
| CBN     | 0.0010 | ND     | ND    |
| CBGa    | 0.0010 | ND     | ND    |
| CBG     | 0.0010 | ND     | ND    |
| CBC     | 0.0010 | ND     | ND    |
| Total   |        | 0.0014 | 0.014 |

1 mL = 0.9901g.

Total THC = THCa \* 0.877 + d9-THC; Total CBD = CBDa \* 0.877 + CBD; Total Cannabinoids = Sum of quantifiable cannabinoids

LOQ = Limit of Quantitation; ND = Not Detected; The reported result is based on a sample weight with the applicable moisture content for that sample; Unless otherwise stated all quality control samples performed within specifications established by the Laboratory. The estimated level of uncertainty for these results is 0.05%. Analysis Method: SOP017, SOP030