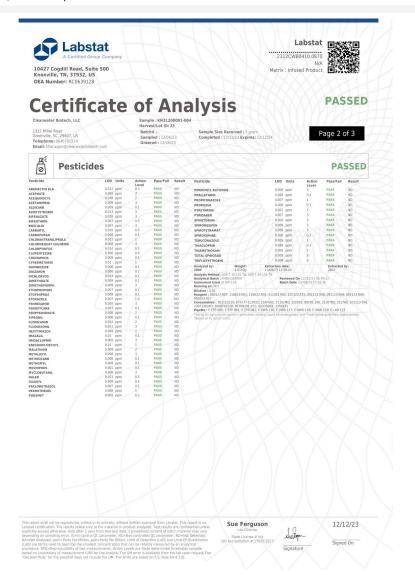

#### Rebel Rabbit

110 Kingsley Dr Mauldin, SC 29662 billy@drinkrebelrabbit.com (864) 434-9011 Lic. # Sample: 2312CWB0410.0870

Strain: Mild Hare Grapefruit

Batch#: ; Batch Size: g

Sample Received: 12/06/2023; Report Created: 12/13/2023

Sampling: ; Environment:

## Mild Hare Grapefruit

Ingestible, Beverage

Harvest Process Lot: ; METRC Batch: ; METRC Sample:

Notes:

1327 Miller Rd Suite G Greenville, SC (864) 568-8940 http://www.clearwaterbiotech.com Lic# 100737 L21-505