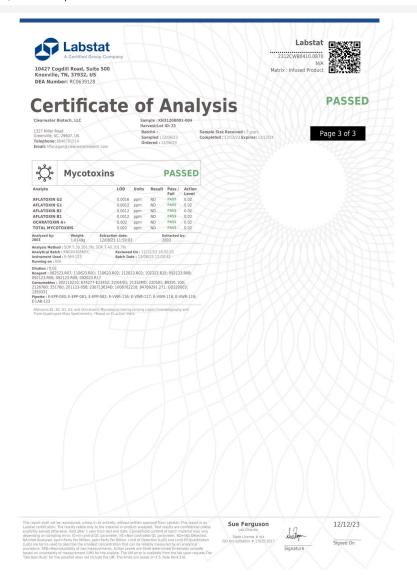

#### Rebel Rabbit

110 Kingsley Dr Mauldin, SC 29662 billy@drinkrebelrabbit.com (864) 434-9011 Lic. # Sample: 2312CWB0410.0870

Strain: Mild Hare Grapefruit

Batch#:; Batch Size: g

Sample Received: 12/06/2023; Report Created: 12/13/2023

Sampling: ; Environment:

## Mild Hare Grapefruit

Ingestible, Beverage

Harvest Process Lot: ; METRC Batch: ; METRC Sample:

Notes:

1327 Miller Rd Suite G Greenville, SC (864) 568-8940 http://www.clearwaterbiotech.com Lic# 100737 L21-505