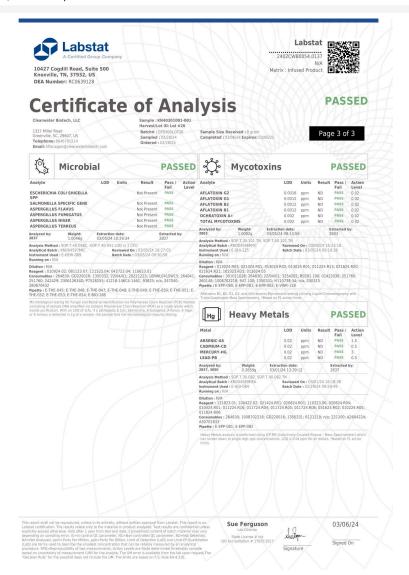

ed: 03/07/2024

Sampling: ; Environment:

### Mild Hare Grapefruit Lot 26

Ingestible, Beverage, Other

Harvest Process Lot: ; METRC Batch: ; METRC Sample:

Notes:





1327 Miller Rd Suite G Greenville, SC (864) 568-8940 http://www.clearwaterbiotech.com Lic# 100737 L21-505



Confident LIMS All Rights Reserved coa.support@confidentlims.com (866) 506-5866 www.confidentlims.com





Powered by Confident LIMS 4 of 4

#### Rebel Rabbit

110 Kingsley Dr Mauldin, SC 29662 billy@drinkrebelrabbit.com (864) 434-9011 Lic. # Sample: 2402CWB0054.0137

Strain: GFD905LOT26

Batch#:; Batch Size: g

Sample Received: 02/28/2024; Report Created: 03/07/2024

Sampling: ; Environment:

### Mild Hare Grapefruit Lot 26

Ingestible, Beverage, Other

Harvest Process Lot: ; METRC Batch: ; METRC Sample:

Notes:





1327 Miller Rd Suite G Greenville, SC (864) 568-8940 http://www.clearwaterbiotech.com Lic# 100737 L21-505



Confident LIMS All Rights Reserved coa.support@confidentlims.com (866) 506-5866 www.confidentlims.com