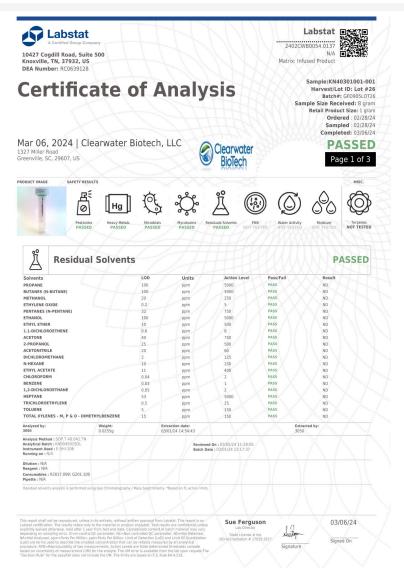

1 mL = 0.9979g.

Total THC = THCa \* 0.877 + d9-THC; Total CBD = CBDa \* 0.877 + CBD; Total Cannabinoids = Sum of quantifiable cannabinoids LOQ = Limit of Quantitation; ND = Not Detected; The reported result is based on a sample weight with the applicable moisture content for that sample; Unless otherwise stated all quality control samples performed within specifications established by the Laboratory. The estimated level of uncertainty for these results is 0.05%. Analysis Method: SOP017, SOP030