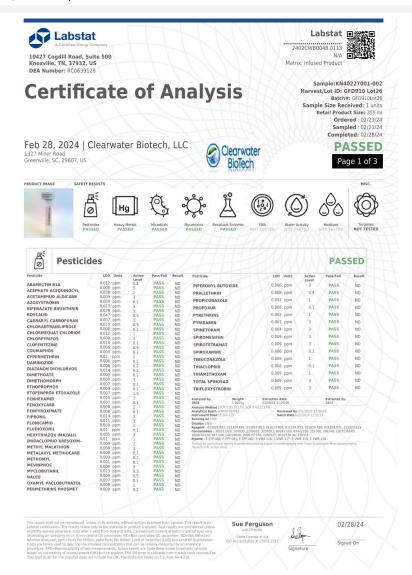

#### Cannabinoids

| Analyte | LOQ     | Mass    | Mass  |
|---------|---------|---------|-------|
|         | mg/unit | mg/unit | mg/mL |
| THCa    | 3.40    | ND      | ND    |
| Δ9-THC  | 3.40    | 10.21   | 0.03  |
| Δ8-THC  | 3.40    | ND      | ND    |
| THCV    | 3.40    | ND      | ND    |
| CBDa    | 3.40    | ND      | ND    |
| CBD     | 3.40    | ND      | ND    |
| CBDVa   | 3.40    | ND      | ND    |
| CBDV    | 3.40    | ND      | ND    |
| CBN     | 3.40    | ND      | ND    |
| CBGa    | 3.40    | ND      | ND    |
| CBG     | 3.40    | ND      | ND    |
| CBC     | 3.40    | ND      | ND    |
| Total   |         | 10.21   | 0.03  |

1 mL = 1.0011g.

Total THC = THCa \* 0.877 + d9-THC; Total CBD = CBDa \* 0.877 + CBD; Total Cannabinoids = Sum of quantifiable cannabinoids

LOQ = Limit of Quantitation; ND = Not Detected; The reported result is based on a sample weight with the applicable moisture content for that sample; Unless otherwise stated all quality control samples performed within specifications established by the Laboratory. The estimated level of uncertainty for these results is 0.05%. Analysis Method: SOP017, SOP030