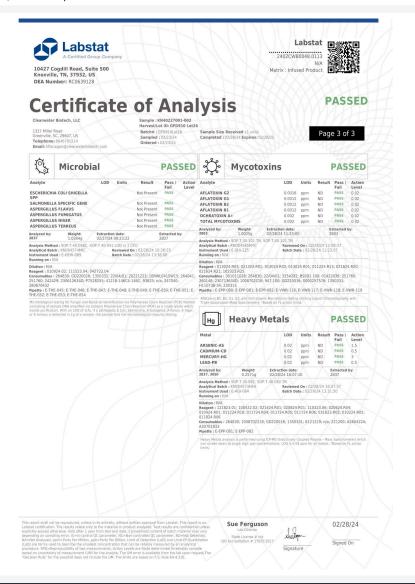

Confident LIMS All Rights Reserved coa.support@confidentlims.com (866) 506-5866 www.confidentlims.com

Powered by Confident LIMS 3 of 4

#### Rebel Rabbit

110 Kingsley Dr Mauldin, SC 29662 billy@drinkrebelrabbit.com (864) 434-9011 Lic. # Sample: 2402CWB0048.0113

Strain: GFD910 Lot26

Batch#:; Batch Size: g

Sample Received: 02/23/2024; Report Created: 02/29/2024

Sampling: ; Environment:

## Wild Hare Grapefruit Lot 26

Ingestible, Beverage, Other

Harvest Process Lot: ; METRC Batch: ; METRC Sample:

Notes:

1327 Miller Rd Suite G Greenville, SC (864) 568-8940 http://www.clearwaterbiotech.com Lic# 100737 L21-505

Confident LIMS All Rights Reserved coa.support@confidentlims.com (866) 506-5866 www.confidentlims.com

Powered by Confident LIMS 4 of 4