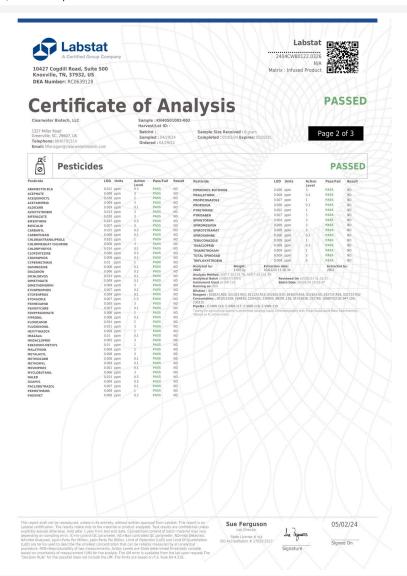

## Wild Hare Grapefruit GFD910LOT28

Ingestible, Beverage

Harvest Process Lot: ; METRC Batch: ; METRC Sample:

0.003%

Δ9 ΤΗС

10.10 mg/unit

**Total THC** 

ND

**Total CBD** 

10.10 mg/unit

Total Cannabinoids NT

Moisture

### Cannabinoids

| Analyte | LOQ     | Mass    | Mass  |
|---------|---------|---------|-------|
|         | mg/unit | mg/unit | mg/mL |
| THCa    | 3.55    | ND      | ND    |
| Δ9-THC  | 3.55    | 10.10   | 0.03  |
| Δ8-THC  | 3.55    | ND      | ND    |
| THCV    | 3.55    | ND      | ND    |
| CBDa    | 3.55    | ND      | ND    |
| CBD     | 3.55    | ND      | ND    |
| CBDVa   | 3.55    | ND      | ND    |
| CBDV    | 3.55    | ND      | ND    |
| CBN     | 3.55    | ND      | ND    |
| CBGa    | 3.55    | ND      | ND    |
| CBG     | 3.55    | ND      | ND    |
| CBC     | 3.55    | ND      | ND    |
| Total   |         | 10.10   | 0.03  |

1 mL = 0.9999g.

Total THC = THCa \* 0.877 + d9-THC; Total CBD = CBDa \* 0.877 + CBD; Total Cannabinoids = Sum of quantifiable cannabinoids LOQ = Limit of Quantitation; ND = Not Detected; The reported result is based on a sample weight with the applicable moisture content for that sample; Unless otherwise stated all quality control samples performed within specifications established by the Laboratory. The estimated level of uncertainty for these results is 0.05%. Analysis Method: SOP017,