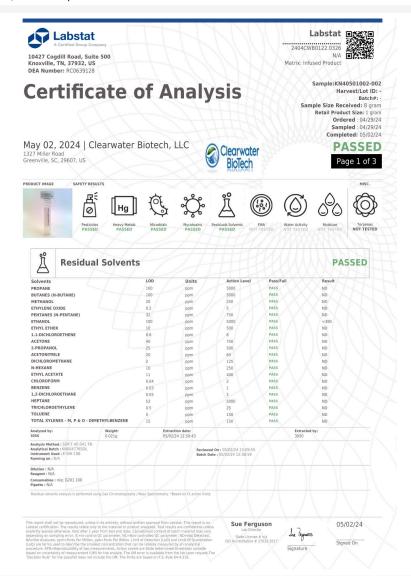

Powered by Confident LIMS 1 of 4

Rebel Rabbit

110 Kingsley Dr Mauldin, SC 29662 billy@drinkrebelrabbit.com (864) 434-9011 Lic.#

Sample: 2404CWB0122.0326

Strain: Wild Hare Grapefruit GFD910LOT28

Batch#:; Batch Size: g

Sample Received: 04/30/2024; Report Created: 05/02/2024

Sampling: ; Environment:

## Wild Hare Grapefruit GFD910LOT28

Ingestible, Beverage

Harvest Process Lot: ; METRC Batch: ; METRC Sample:

0.003%

Δ9 ΤΗС

10.10 mg/unit

**Total THC** 

ND

**Total CBD** 

10.10 mg/unit

Total Cannabinoids NT

Moisture

### Cannabinoids

| Analyte | LOQ     | Mass    | Mass  |
|---------|---------|---------|-------|
|         | mg/unit | mg/unit | mg/mL |
| THCa    | 3.55    | ND      | ND    |
| Δ9-THC  | 3.55    | 10.10   | 0.03  |
| Δ8-THC  | 3.55    | ND      | ND    |
| THCV    | 3.55    | ND      | ND    |
| CBDa    | 3.55    | ND      | ND    |
| CBD     | 3.55    | ND      | ND    |
| CBDVa   | 3.55    | ND      | ND    |
| CBDV    | 3.55    | ND      | ND    |
| CBN     | 3.55    | ND      | ND    |
| CBGa    | 3.55    | ND      | ND    |
| CBG     | 3.55    | ND      | ND    |
| CBC     | 3.55    | ND      | ND    |
| Total   |         | 10.10   | 0.03  |

1 mL = 0.9999g.

Total THC = THCa \* 0.877 + d9-THC; Total CBD = CBDa \* 0.877 + CBD; Total Cannabinoids = Sum of quantifiable cannabinoids LOQ = Limit of Quantitation; ND = Not Detected; The reported result is based on a sample weight with the applicable moisture content for that sample; Unless otherwise stated all quality control samples performed within specifications established by the Laboratory. The estimated level of uncertainty for these results is 0.05%. Analysis Method: SOP017,