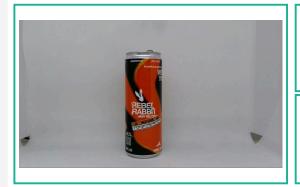

## Wild Hare Grapefruit GFD910LOT28

Ingestible, Beverage

Harvest Process Lot: ; METRC Batch: ; METRC Sample:

0.003%

Δ9 ΤΗС

10.10 mg/unit

**Total THC** 

ND

## Wild Hare Grapefruit GFD910LOT28

Ingestible, Beverage

Harvest Process Lot: ; METRC Batch: ; METRC Sample:

Notes:

1327 Miller Rd Suite G Greenville, SC (864) 568-8940 http://www.clearwaterbiotech.com Lic# 100737 L21-505