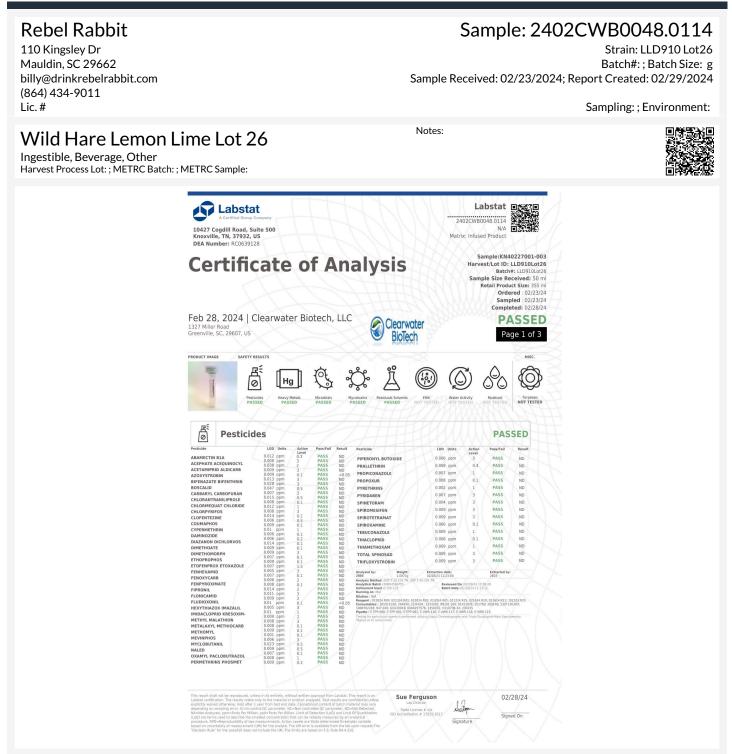

## Sample: 2402CWB0048.0114

Strain: LLD910 Lot26 Batch#: ; Batch Size: g Sample Received: 02/23/2024; Report Created: 02/29/2024

Sampling: ; Environment:

#### Wild Hare Lemon Lime Lot 26

Ingestible, Beverage, Other Harvest Process Lot: ; METRC Batch: ; METRC Sample:

| Handlan Vieland                                     | <b>0.003%</b><br>д9 тнс           | <b>ND</b><br>Total CBD                        | NR       |
|-----------------------------------------------------|-----------------------------------|-----------------------------------------------|----------|
| HABET<br>HAT WE | <b>10.21 mg/unit</b><br>Total THC | <b>10.21 mg/unit</b><br>Total<br>Cannabinoids | Moisture |

#### Cannabinoids

| Analyte | LOQ     | Mass    | Mass  |
|---------|---------|---------|-------|
|         | mg/unit | mg/unit | mg/mL |
| THCa    | 3.40    | ND      | ND    |
| Δ9-THC  | 3.40    | 10.21   | 0.03  |
| Δ8-THC  | 3.40    | ND      | ND    |
| THCV    | 3.40    | ND      | ND    |
| CBDa    | 3.40    | ND      | ND    |
| CBD     | 3.40    | ND      | ND    |
| CBDVa   | 3.40    | ND      | ND    |
| CBDV    | 3.40    | ND      | ND    |
| CBN     | 3.40    | ND      | ND    |
| CBGa    | 3.40    | ND      | ND    |
| CBG     | 3.40    | ND      | ND    |
| CBC     | 3.40    | ND      | ND    |
| Total   |         | 10.21   | 0.03  |

1 mL = 1.0008g.

Total THC = THCa \* 0.877 + d9-THC; Total CBD = CBDa \* 0.877 + CBD; Total Cannabinoids = Sum of quantifiable cannabinoids LOQ = Limit of Quantitation; ND = Not Detected; The reported result is based on a sample weight with the applicable moisture content for that sample; Unless otherwise stated all quality control samples performed within specifications established by the Laboratory. The estimated level of uncertainty for these results is 0.05%. Analysis Method: SOP017, SOP030