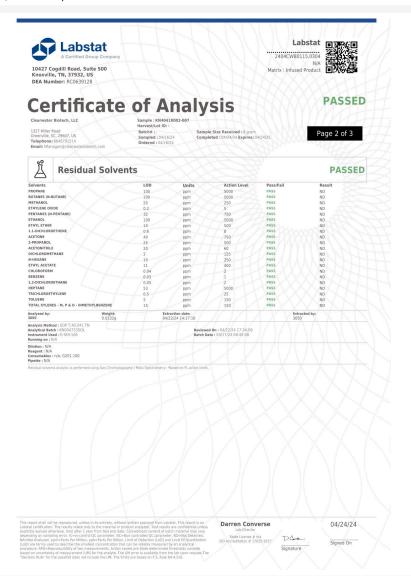

#### Rebel Rabbit

110 Kingsley Dr Mauldin, SC 29662 billy@drinkrebelrabbit.com (864) 434-9011 Lic. # Sample: 2404CWB0115.0304

Strain: Mild Hare Lemon Lime LOT 27

Batch#: ; Batch Size: g

Sample Received: 04/16/2024; Report Created: 04/24/2024

Sampling: ; Environment:

#### Mild Hare Lemon Lime LOT 27

Ingestible, Beverage

Harvest Process Lot: ; METRC Batch: ; METRC Sample:

Notes:

1327 Miller Rd Suite G Greenville, SC (864) 568-8940 http://www.clearwaterbiotech.com Lic# 100737 L21-505