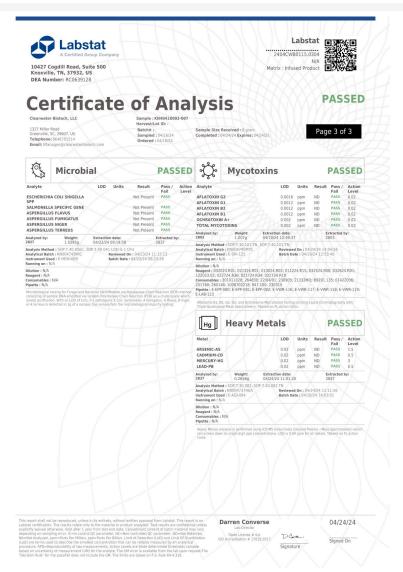

### Rebel Rabbit

110 Kingsley Dr Mauldin, SC 29662 billy@drinkrebelrabbit.com (864) 434-9011 Lic. #

## Sample: 2404CWB0115.0304

Strain: Mild Hare Lemon Lime LOT 27

Batch#: ; Batch Size: g

Sample Received: 04/16/2024; Report Created: 04/24/2024

Sampling: ; Environment:

#### Mild Hare Lemon Lime LOT 27

Ingestible, Beverage

Harvest Process Lot: ; METRC Batch: ; METRC Sample:

Notes:

1327 Miller Rd Suite G Greenville, SC (864) 568-8940 http://www.clearwaterbiotech.com Lic# 100737 L21-505