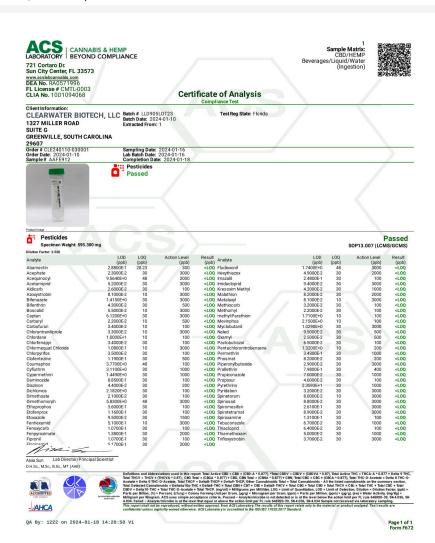

### Lemon Lime 5mg

Ingestible, Beverage, Other

Harvest Process Lot: ; METRC Batch: ; METRC Sample:

0.0014%

Δ9 ΤΗС

0.0014%

**Total THC** 

ND

**Total CBD** 

0.0014%

Total Cannabinoids NR

Moisture

#### Cannabinoids

| Analyte | LOQ    | Mass   | Mass  |
|---------|--------|--------|-------|
|         | %      | %      | mg/mL |
| THCa    | 0.0010 | ND     | ND    |
| Δ9-THC  | 0.0010 | 0.0014 | 0.014 |
| Δ8-THC  | 0.0010 | ND     | ND    |
| THCV    | 0.0010 | ND     | ND    |
| CBDa    | 0.0010 | ND     | ND    |
| CBD     | 0.0010 | ND     | ND    |
| CBDVa   | 0.0010 | ND     | ND    |
| CBDV    | 0.0010 | ND     | ND    |
| CBN     | 0.0010 | ND     | ND    |
| CBGa    | 0.0010 | ND     | ND    |
| CBG     | 0.0010 | ND     | ND    |
| CBC     | 0.0010 | ND     | ND    |
| Total   |        | 0.0014 | 0.014 |

1 mL = 0.9936g.

Total THC = THCa \* 0.877 + d9-THC; Total CBD = CBDa \* 0.877 + CBD; Total Cannabinoids = Sum of quantifiable cannabinoids

LOQ = Limit of Quantitation; ND = Not Detected; The reported result is based on a sample weight with the applicable moisture content for that sample; Unless otherwise stated all quality control samples performed within specifications established by the Laboratory. The estimated level of uncertainty for these results is 0.05%. Analysis Method: SOP017, SOP030