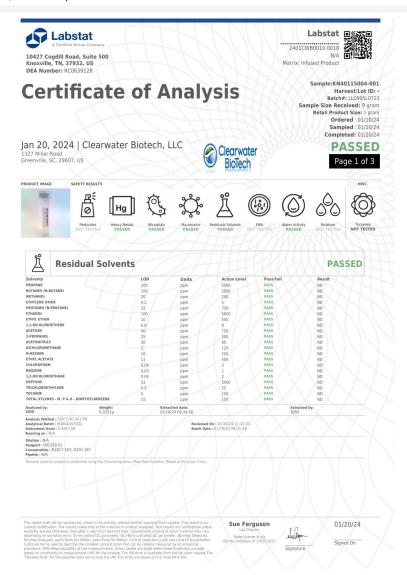

Powered by Confident LIMS 1 of 5

Rebel Rabbit

110 Kingsley Dr Mauldin, SC 29662 billy@drinkrebelrabbit.com (864) 434-9011 Lic. # Sample: 2401CWB0010.0018

Strain: Lemon Lime 5mg

Batch#: LLD905LOT23; Batch Size: g

Sample Received: 01/12/2024; Report Created: 01/22/2024

Sampling: ; Environment:

### Lemon Lime 5mg

Ingestible, Beverage, Other

Harvest Process Lot: ; METRC Batch: ; METRC Sample:

0.0014%

Δ9 ΤΗС

0.0014%

**Total THC** 

ND

**Total CBD** 

0.0014%

Total Cannabinoids NR

Moisture

#### Cannabinoids

| Analyte | LOQ    | Mass   | Mass  |
|---------|--------|--------|-------|
|         | %      | %      | mg/mL |
| THCa    | 0.0010 | ND     | ND    |
| Δ9-THC  | 0.0010 | 0.0014 | 0.014 |
| Δ8-THC  | 0.0010 | ND     | ND    |
| THCV    | 0.0010 | ND     | ND    |
| CBDa    | 0.0010 | ND     | ND    |
| CBD     | 0.0010 | ND     | ND    |
| CBDVa   | 0.0010 | ND     | ND    |
| CBDV    | 0.0010 | ND     | ND    |
| CBN     | 0.0010 | ND     | ND    |
| CBGa    | 0.0010 | ND     | ND    |
| CBG     | 0.0010 | ND     | ND    |
| CBC     | 0.0010 | ND     | ND    |
| Total   |        | 0.0014 | 0.014 |

1 mL = 0.9936g.

Total THC = THCa \* 0.877 + d9-THC; Total CBD = CBDa \* 0.877 + CBD; Total Cannabinoids = Sum of quantifiable cannabinoids

LOQ = Limit of Quantitation; ND = Not Detected; The reported result is based on a sample weight with the applicable moisture content for that sample; Unless otherwise stated all quality control samples performed within specifications established by the Laboratory. The estimated level of uncertainty for these results is 0.05%. Analysis Method: SOP017, SOP030