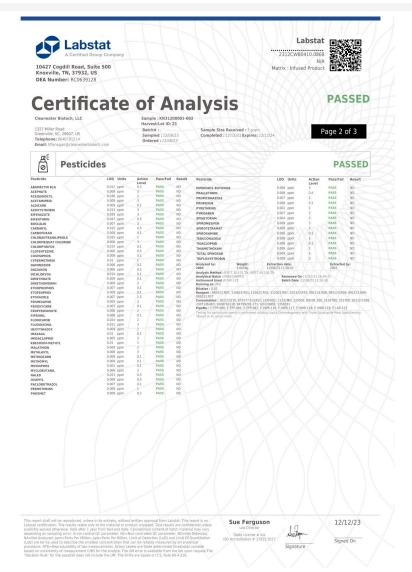

#### Rebel Rabbit

110 Kingsley Dr Mauldin, SC 29662 billy@drinkrebelrabbit.com (864) 434-9011 Lic. # Sample: 2312CWB0410.0868

Strain: Mild Hare Lemon Lime

Batch#: ; Batch Size: g

Sample Received: 12/06/2023; Report Created: 12/13/2023

Sampling: ; Environment:

### Mild Hare Lemon Lime

Ingestible, Beverage, Other

Harvest Process Lot: ; METRC Batch: ; METRC Sample:

Notes:

1327 Miller Rd Suite G Greenville, SC (864) 568-8940 http://www.clearwaterbiotech.com Lic# 100737 L21-505