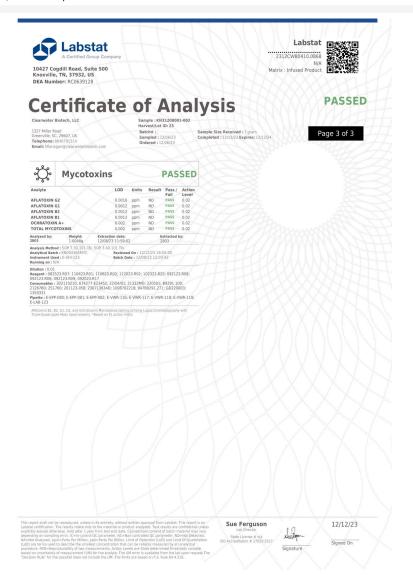

#### Rebel Rabbit

110 Kingsley Dr Mauldin, SC 29662 billy@drinkrebelrabbit.com (864) 434-9011 Lic. #

### Sample: 2312CWB0410.0868

Strain: Mild Hare Lemon Lime

Batch#:; Batch Size: g

Sample Received: 12/06/2023; Report Created: 12/13/2023

Sampling: ; Environment:

### Mild Hare Lemon Lime

Ingestible, Beverage, Other

Harvest Process Lot: ; METRC Batch: ; METRC Sample:

Notes:

1327 Miller Rd Suite G Greenville, SC (864) 568-8940 http://www.clearwaterbiotech.com Lic# 100737 L21-505