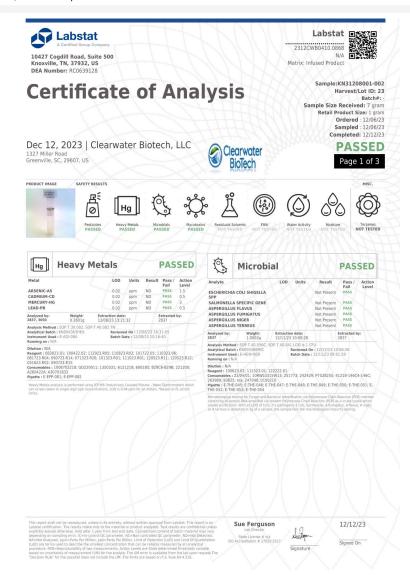

#### Mild Hare Lemon Lime

Ingestible, Beverage, Other

Harvest Process Lot: ; METRC Batch: ; METRC Sample:

0.0014%

Δ9 ΤΗС

0.0014%

**Total THC** 

ND

**Total CBD** 

0.0014%

Total Cannabinoids NR

Moisture

### Cannabinoids

| Analyte | LOQ    | Mass   | Mass  |
|---------|--------|--------|-------|
|         | %      | %      | mg/mL |
| THCa    | 0.0010 | ND     | ND    |
| Δ9-THC  | 0.0010 | 0.0014 | 0.014 |
| Δ8-THC  | 0.0010 | ND     | ND    |
| THCV    | 0.0010 | ND     | ND    |
| CBDa    | 0.0010 | ND     | ND    |
| CBD     | 0.0010 | ND     | ND    |
| CBDVa   | 0.0010 | ND     | ND    |
| CBDV    | 0.0010 | ND     | ND    |
| CBN     | 0.0010 | ND     | ND    |
| CBGa    | 0.0010 | ND     | ND    |
| CBG     | 0.0010 | ND     | ND    |
| CBC     | 0.0010 | ND     | ND    |
| Total   |        | 0.0014 | 0.014 |

1 mL = 1.0023g.

Total THC = THCa \* 0.877 + d9-THC; Total CBD = CBDa \* 0.877 + CBD; Total Cannabinoids = Sum of quantifiable cannabinoids

LOQ = Limit of Quantitation; ND = Not Detected; The reported result is based on a sample weight with the applicable moisture content for that sample; Unless otherwise stated all quality control samples performed within specifications established by the Laboratory. The estimated level of uncertainty for these results is 0.05%. Analysis Method: SOP017, SOP030