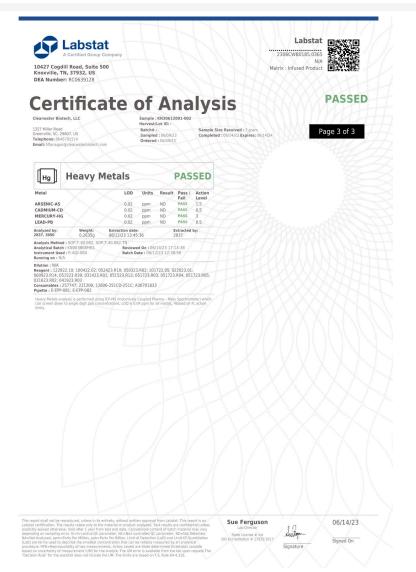

Powered by Confident Cannabis 3 of 4

### Rebel Rabbit

110 Kingsley Dr Mauldin, SC 29662 williamgoldsmith4@gmail.com (864) 434-9011 Lic. # Sample: 2306CWB0185.0365

Strain: LL Wild Hare

Batch#:; Batch Size: g

Sample Received: 06/09/2023; Report Created: 06/15/2023

Sampling: ; Environment:

### LL Wild Hare

Ingestible, Beverage

Harvest Process Lot: ; METRC Batch: ; METRC Sample:

Notes:

1327 Miller Rd Suite G Greenville, SC (864) 568-8940 http://www.clearwaterbiotech.com Lic# 100737 L21-505

Confident Cannabis All Rights Reserved support@confidentcannabis.com (866) 506-5866 www.confidentcannabis.com