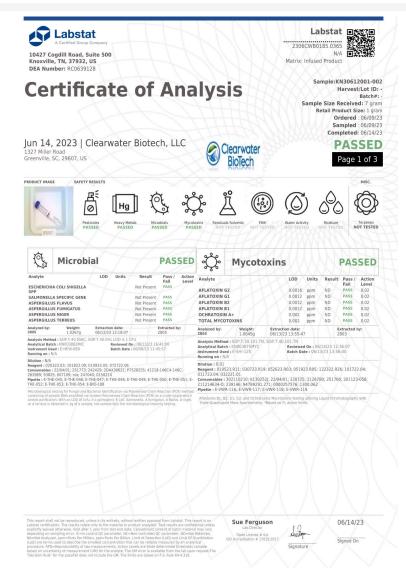

### LL Wild Hare

Ingestible, Beverage

Harvest Process Lot: ; METRC Batch: ; METRC Sample:

Notes:

0.0024%

Δ9 ΤΗС

0.0024%

**Total THC** 

ND

**Total CBD** 

0.0024%

Total Cannabinoids NR

Moisture

### Cannabinoids

| Analyte | LOQ    | Mass   | Mass  |
|---------|--------|--------|-------|
|         | %      | %      | mg/mL |
| THCa    | 0.0010 | ND     | ND    |
| Δ9-THC  | 0.0010 | 0.0024 | 0.024 |
| Δ8-THC  | 0.0010 | ND     | ND    |
| THCV    | 0.0010 | ND     | ND    |
| CBDa    | 0.0010 | ND     | ND    |
| CBD     | 0.0010 | ND     | ND    |
| CBDVa   | 0.0010 | ND     | ND    |
| CBDV    | 0.0010 | ND     | ND    |
| CBN     | 0.0010 | ND     | ND    |
| CBGa    | 0.0010 | ND     | ND    |
| CBG     | 0.0010 | ND     | ND    |
| CBC     | 0.0010 | ND     | ND    |
| Total   |        | 0.0024 | 0.024 |

1 mL = 1.0051g.

Total THC = THCa \* 0.877 + d9-THC; Total CBD = CBDa \* 0.877 + CBD; Total Cannabinoids = Sum of quantifiable cannabinoids LOQ = Limit of Quantitation; ND = Not Detected; The reported result is based on a sample weight with the applicable moisture content for that sample; Unless otherwise stated all quality control samples performed within specifications established by the Laboratory. The estimated level of uncertainty for these results is 0.05%.