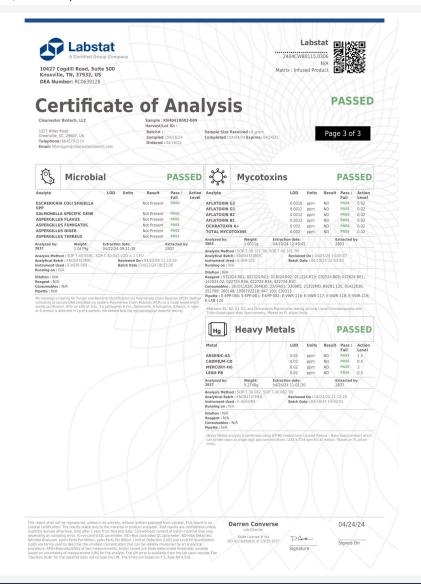

ling: ; Environment:

## Mild Hare Mandarin Orange LOT 27

Ingestible, Beverage

Harvest Process Lot: ; METRC Batch: ; METRC Sample:

Notes:





1327 Miller Rd Suite G Greenville, SC (864) 568-8940 http://www.clearwaterbiotech.com Lic# 100737 L21-505



Confident LIMS All Rights Reserved coa.support@confidentlims.com (866) 506-5866 www.confidentlims.com





Powered by Confident LIMS 4 of 4

#### Rebel Rabbit

110 Kingsley Dr Mauldin, SC 29662 billy@drinkrebelrabbit.com (864) 434-9011 Lic. #

### Sample: 2404CWB0115.0306

Strain: Mild Hare Mandarin Orange LOT 27

Batch#:; Batch Size: g

Sample Received: 04/16/2024; Report Created: 04/24/2024

Sampling: ; Environment:

## Mild Hare Mandarin Orange LOT 27

Ingestible, Beverage

Harvest Process Lot: ; METRC Batch: ; METRC Sample:

Notes:





1327 Miller Rd Suite G Greenville, SC (864) 568-8940 http://www.clearwaterbiotech.com Lic# 100737 L21-505



Confident LIMS All Rights Reserved coa.support@confidentlims.com (866) 506-5866 www.confidentlims.com