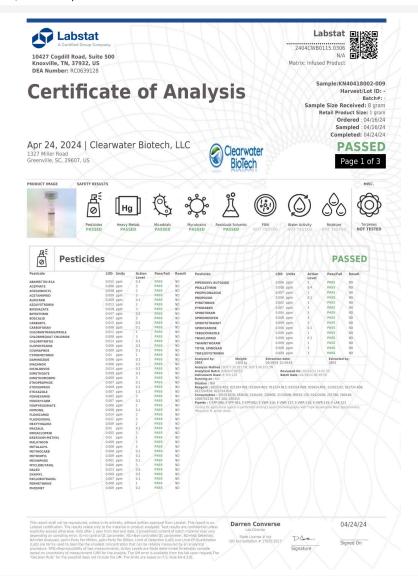

#### Cannabinoids

| Analyte | LOQ     | Mass    | Mass  |
|---------|---------|---------|-------|
|         | mg/unit | mg/unit | mg/mL |
| THCa    | 3.55    | ND      | ND    |
| Δ9-ΤΗС  | 3.55    | 5.09    | 0.01  |
| Δ8-ΤΗС  | 3.55    | ND      | ND    |
| THCV    | 3.55    | ND      | ND    |
| CBDa    | 3.55    | ND      | ND    |
| CBD     | 3.55    | ND      | ND    |
| CBDVa   | 3.55    | ND      | ND    |
| CBDV    | 3.55    | ND      | ND    |
| CBN     | 3.55    | ND      | ND    |
| CBGa    | 3.55    | ND      | ND    |
| CBG     | 3.55    | ND      | ND    |
| CBC     | 3.55    | ND      | ND    |
| Total   |         | 5.09    | 0.01  |

1 mL = 0.9965g.

Total THC = THCa \* 0.877 + d9-THC; Total CBD = CBDa \* 0.877 + CBD; Total Cannabinoids = Sum of quantifiable cannabinoids

LOQ = Limit of Quantitation; ND = Not Detected; The reported result is based on a sample weight with the applicable moisture content for that sample; Unless otherwise stated all quality control samples performed within specifications established by the Laboratory. The estimated level of uncertainty for these results is 0.05%. Analysis Method: SOP017, SOP030