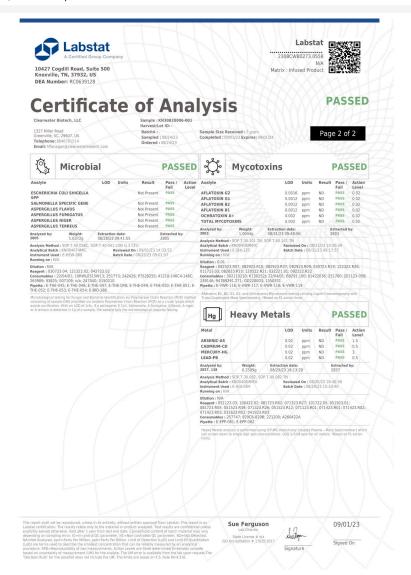

# Certificate of Analysis

Powered by Confident Cannabis 2 of 3

#### Rebel Rabbit

110 Kingsley Dr Mauldin, SC 29662 billy@drinkrebelrabbit.com (864) 434-9011 Lic. # Sample: 2308CWB0273.0558

Strain: Mandarin Orange Batch#:; Batch Size: g

Sample Received: 08/23/2023; Report Created: 09/05/2023

Sampling: ; Environment:

### Mandarin Orange Mild Hare Seltzer

Ingestible, Beverage, Other

Harvest Process Lot: ; METRC Batch: ; METRC Sample:

Notes:

1327 Miller Rd Suite G Greenville, SC (864) 568-8940 http://www.clearwaterbiotech.com Lic# 100737 L21-505