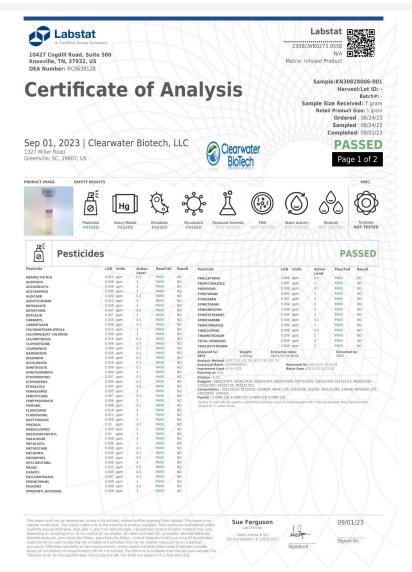

# Certificate of Analysis

Powered by Confident Cannabis 1 of 3

Rebel Rabbit Sample: 2308CWB0273.0558

Strain: Mandarin Orange Batch#:; Batch Size: g

Sample Received: 08/23/2023; Report Created: 09/05/2023

Sampling: ; Environment:

### Mandarin Orange Mild Hare Seltzer

Ingestible, Beverage, Other

Harvest Process Lot: ; METRC Batch: ; METRC Sample:

Notes:

0.0014%

Δ9 ΤΗС

0.0014%

**Total THC** 

ND

**Total CBD** 

0.0014%

Total Cannabinoids NR

Moisture

#### Cannabinoids

| Analyte | LOQ    | Mass   | Mass  |
|---------|--------|--------|-------|
|         | %      | %      | mg/mL |
| THCa    | 0.0010 | ND     | ND    |
| Δ9-ΤΗС  | 0.0010 | 0.0014 | 0.014 |
| Δ8-ΤΗС  | 0.0010 | ND     | ND    |
| THCV    | 0.0010 | ND     | ND    |
| CBDa    | 0.0010 | ND     | ND    |
| CBD     | 0.0010 | ND     | ND    |
| CBDVa   | 0.0010 | ND     | ND    |
| CBDV    | 0.0010 | ND     | ND    |
| CBN     | 0.0010 | ND     | ND    |
| CBGa    | 0.0010 | ND     | ND    |
| CBG     | 0.0010 | ND     | ND    |
| CBC     | 0.0010 | ND     | ND    |
| Total   |        | 0.0014 | 0.014 |

1 mL = 1.0066g.

Total THC = THCa \* 0.877 + d9-THC; Total CBD = CBDa \* 0.877 + CBD; Total Cannabinoids = Sum of quantifiable cannabinoids

LOQ = Limit of Quantitation; ND = Not Detected; The reported result is based on a sample weight with the applicable moisture content for that sample; Unless otherwise stated all quality control samples performed within specifications established by the Laboratory. The estimated level of uncertainty for these results is 0.05%. Analysis Method: SOP017, SOP030