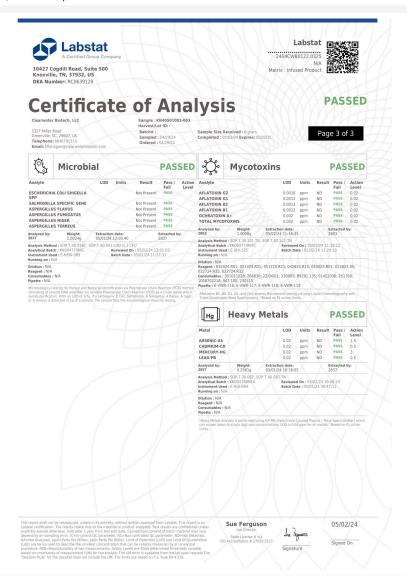

#### Rebel Rabbit

110 Kingsley Dr Mauldin, SC 29662 billy@drinkrebelrabbit.com (864) 434-9011 Lic. #

### Sample: 2404CWB0122.0325

Strain: Wild Hare Mandarin Orange MOD910LOT28

Batch#:; Batch Size: g

Sample Received: 04/30/2024; Report Created: 05/02/2024

Sampling: ; Environment:

## Wild Hare Mandarin Orange MOD910LOT28

Ingestible, Beverage

Harvest Process Lot: ; METRC Batch: ; METRC Sample:

Notes:

1327 Miller Rd Suite G Greenville, SC (864) 568-8940 http://www.clearwaterbiotech.com Lic# 100737 L21-505