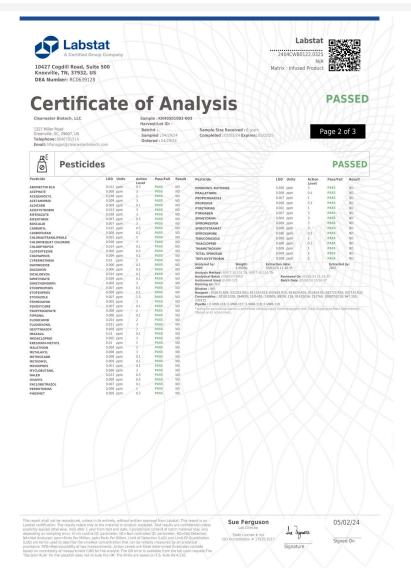

#### Rebel Rabbit

110 Kingsley Dr Mauldin, SC 29662 billy@drinkrebelrabbit.com (864) 434-9011 Lic. #

### Sample: 2404CWB0122.0325

Strain: Wild Hare Mandarin Orange MOD910LOT28

Batch#:; Batch Size: g

Sample Received: 04/30/2024; Report Created: 05/02/2024

Sampling: ; Environment:

### Wild Hare Mandarin Orange MOD910LOT28

Ingestible, Beverage

Harvest Process Lot: ; METRC Batch: ; METRC Sample:

Notes:

1327 Miller Rd Suite G Greenville, SC (864) 568-8940 http://www.clearwaterbiotech.com Lic# 100737 L21-505