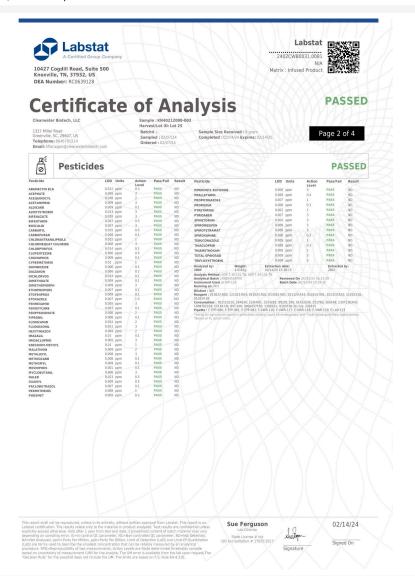

Powered by Confident LIMS 2 of 5

#### Rebel Rabbit

110 Kingsley Dr Mauldin, SC 29662 billy@drinkrebelrabbit.com (864) 434-9011 Lic. # Sample: 2402CWB0031.0081

Strain: Wild Mandarin Orange Lot #25

Batch#:; Batch Size: g

Sample Received: 02/08/2024; Report Created: 02/15/2024

Sampling: ; Environment:

## Wild Mandarin Orange Lot #25

Ingestible, Beverage

Harvest Process Lot: ; METRC Batch: ; METRC Sample:

Notes:

1327 Miller Rd Suite G Greenville, SC (864) 568-8940 http://www.clearwaterbiotech.com Lic# 100737 L21-505