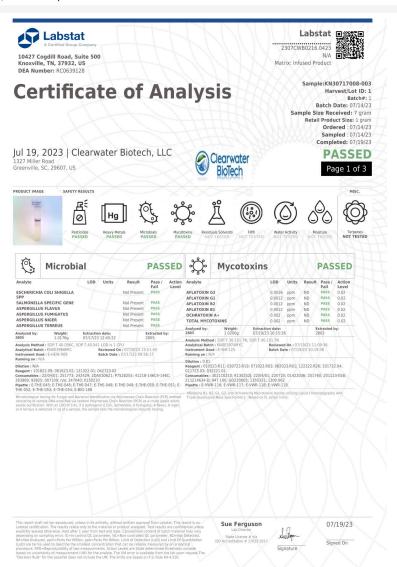

#### Rebel Rabbit

110 Kingsley Dr Mauldin, SC 29662 billy@drinkrebelrabbit.com (864) 434-9011 Lic. # Sample: 2307CWB0216.0423

Strain: D9 Mandarin Orange

Batch#:; Batch Size: g

Sample Received: 07/17/2023; Report Created: 07/19/2023

Sampling: ; Environment:

## D9 Mandarin Orange

Ingestible, Beverage

Harvest Process Lot: ; METRC Batch: ; METRC Sample:

Notes:

1327 Miller Rd Suite G Greenville, SC (864) 568-8940 http://www.clearwaterbiotech.com Lic# 100737 L21-505