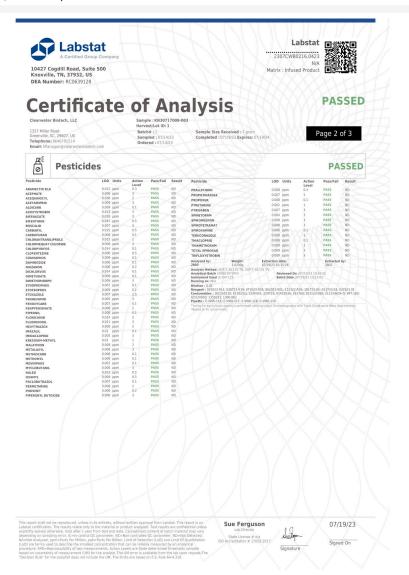

### Rebel Rabbit

110 Kingsley Dr Mauldin, SC 29662 billy@drinkrebelrabbit.com (864) 434-9011 Lic. # Sample: 2307CWB0216.0423

Strain: D9 Mandarin Orange

Batch#: ; Batch Size: g

Sample Received: 07/17/2023; Report Created: 07/19/2023

Sampling: ; Environment:

### D9 Mandarin Orange

Ingestible, Beverage

Harvest Process Lot: ; METRC Batch: ; METRC Sample:

Notes:

1327 Miller Rd Suite G Greenville, SC (864) 568-8940 http://www.clearwaterbiotech.com Lic# 100737 L21-505