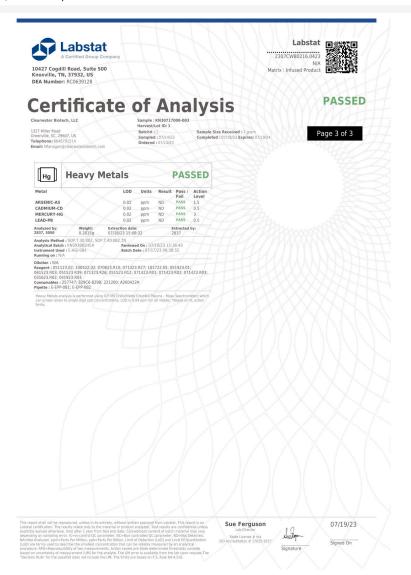

#### Rebel Rabbit

110 Kingsley Dr Mauldin, SC 29662 billy@drinkrebelrabbit.com (864) 434-9011 Lic. # Sample: 2307CWB0216.0423

Strain: D9 Mandarin Orange

Batch#: ; Batch Size: g

Sample Received: 07/17/2023; Report Created: 07/19/2023

Sampling: ; Environment:

## D9 Mandarin Orange

Ingestible, Beverage

Harvest Process Lot: ; METRC Batch: ; METRC Sample:

Notes:

1327 Miller Rd Suite G Greenville, SC (864) 568-8940 http://www.clearwaterbiotech.com Lic# 100737 L21-505